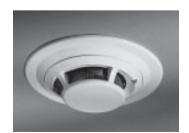

The System Sensor RMK400 recessed mounting kit provides a simple installation solution where the application demands a lower profile smoke detector.

2251EM Optical detector mounted in RMK400 Recessed Mounting