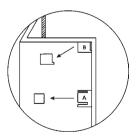

Fig 1: RMK400 Mounted in a Suspended Ceiling

Fig 2: To mount 400 and 500 Series detectors, remove ALL support webs at A and B using a cutting tool to obtain a clean level platform.

Fig 2: To mount 400 and 500 Series detectors, remove ALL support webs at A and B using a cutting tool to obtain a clean level platform.