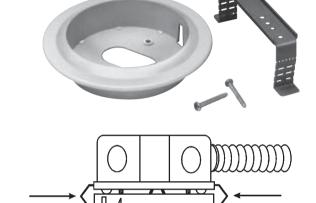

## **DIMENSIONS:**

Interior Diameter: 103 mm
Exterior Diameter: 143.5 mm
Cut-out Diamemter: 107 mm
Overall Height: 31 mm
Weight: 0.1Kg

### **FEATURES:**

- Reduces the depth of any System Sensor detector mounted in a standard 102mm diameter base by up to 20mm.
- Appropriate for drywall or suspended acoustical panel ceilings.
- May be used with standard junction boxes connected to flexible conduit.
- Incorporates special mounting bracket that secures the kit and base assembly to the junction box and ceiling panel.

### **FEATURES:**

- Reduces the depth of any System Sensor detector mounted in a standard 102mm diameter base by up to 20mm.
- Appropriate for drywall or suspended acoustical panel ceilings.
- May be used with standard junction boxes connected to flexible conduit.