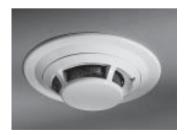

The System Sensor RMK400 recessed mounting kit provides a simple installation solution where the application demands a lower profile smoke detector.

2251EM Optical detector mounted in RMK400 Recessed Mounting