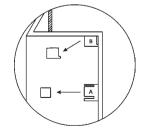

Fig 1: RMK400 Mounted in a Suspended Ceiling

Fig 2: To mount 400 and 500 Series detectors, remove ALL support webs at A and B using a cutting tool to obtain a clean level platform.

Fig 2: To mount 400 and 500 Series detectors, remove ALL support webs at A and B using a cutting tool to obtain a clean level platform.