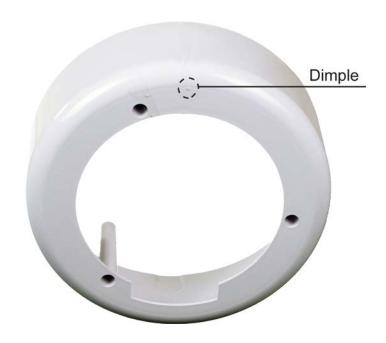

#### **Mounting Instructions**

- 1. Decide on suitable location for mounting of surface mount enclosure.
- 2. Mark then drill three holes to mount enclosure to ceiling or wall.
- 3. Cut out appropriate holes for conduit, there are four cut outs marked on the side of the enclosure.
- 4. Mount enclosure to location using three mounting screws appropriate to the applicable ceiling material used.
- 5. To secure speaker to enclosure, align speaker transformer with the cut out. Set the two spring clamps to the *Install position*.
- 6. Then push speaker assembly upwards until the clamps automatically engage as shown below.
- 7. To remove the speaker assembly from the enclosure, gently pull downward on dimple side first until the two clamps disengage. This stops the transformer from catching on the enclosure.