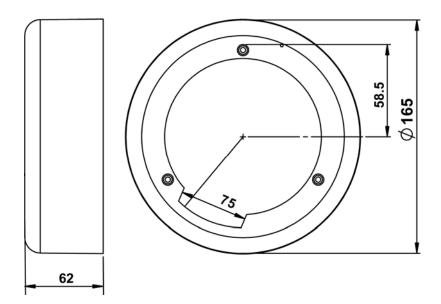

### **Specification**

Colour: Material: Dimensions: Weight: Ral 9003 Polylac Diameter 165mm x Height 62mm 100g