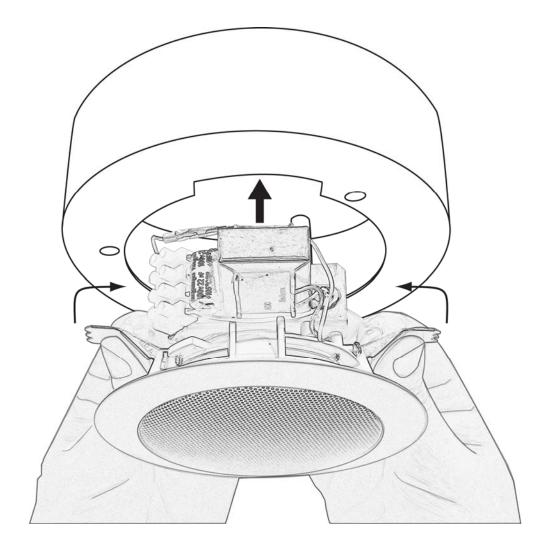

#### **Mounting Instructions**

- 1. Decide on suitable location for mounting of surface mount enclosure.
- 2. Mark then drill three holes to mount enclosure to ceiling or wall.
- 3. Cut out appropriate holes for conduit, there are four cut outs marked on the side of the enclosure.
- 4. Mount enclosure to location using three mounting screws appropriate to the applicable ceiling material used.
- 5. To secure speaker to enclosure, align speaker transformer with the cut out. Set the two spring clamps to the *Install position*.
- 6. Then push speaker assembly upwards until the clamps automatically engage as shown below.
- 7. To remove the speaker assembly from the enclosure, gently pull downward on dimple side first until the two clamps disengage. This stops the transformer from catching on the enclosure.