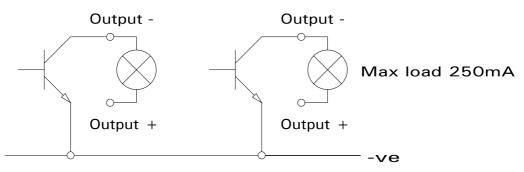

## **Typical Output Circuit**

Firetronix and Pertronic are registered trademarks of Pertronic Industries Ltd

# LTX Decoder/Driver

The LTX Decoder/Driver (LTX-DDV) board is designed to provide status outputs for an LTX-8 or LTX-16 Alarm Transmitter via its Local Indication Port (LIP).

The LTX-DDV board provides 40x250mA open-collector pulldown outputs, each mapped to a specific event.