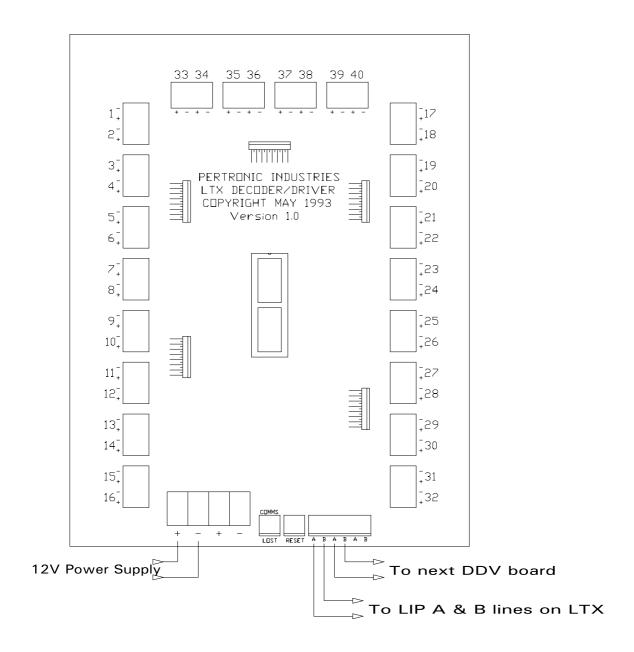

## **Connections:**

# LTX Decoder/Driver

The LTX Decoder/Driver (LTX-DDV) board is designed to provide status outputs for an LTX-8 or LTX-16 Alarm Transmitter via its Local Indication Port (LIP).

The LTX-DDV board provides 40x250mA open-collector pulldown outputs, each mapped to a specific event.

## Features (standard configuration)

- Latching or non-latching operation (link-selectable)
- Flashing or non-flashing outputs (link-selectable)
- SGD Isolate optionally translated to Defect (link-selectable)
- On-board visual indication for Global Defect and ATS Failure. LIP Poll Failure indicated via LED and external 12V pulldown output
- Multiple LTX-DDV boards can be operated from a single LTX
- SGD Fire & 16 SGD Defect (flashing)
- Global Fire (flashing & steady), Global Defect (flashing & steady) and Global Normal (steady)
- LTX-DDV Low Battery, LIP Poll Fail, ATS Poll Fail

In addition to the standard mapping, the LTX-DDV board can be factory-configured to customer specification:

- Mappable SGD status codes are Fire, Defect, Isolate, Test, Normal and Communications Fail
- Mappable LTX status codes are ATS Fail, Low Battery, Mains Fail, Tamper and Door Open
- Other mappable codes are Low Battery and LIP Poll Fail for the LTX-DDV board